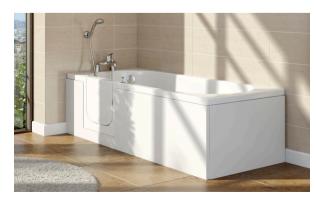

## CORDOVA

#### **KEY FEATURES**

- Effortless, gadget free locking mechanism
- Easy to use, slam-shut inward opening
- LH & RH opening