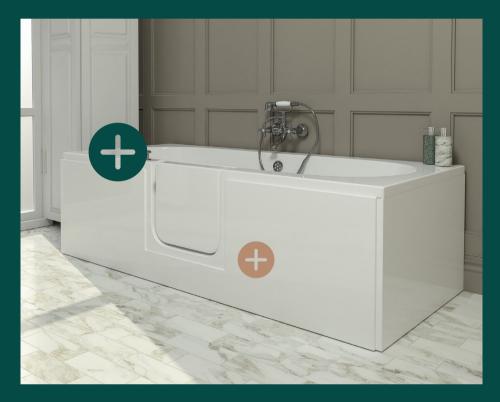

## CORDOVA

#### **KEY FEATURES**

- Effortless, gadget free locking mechanism
- Easy to use, slam-shut inward opening
- LH & RH opening