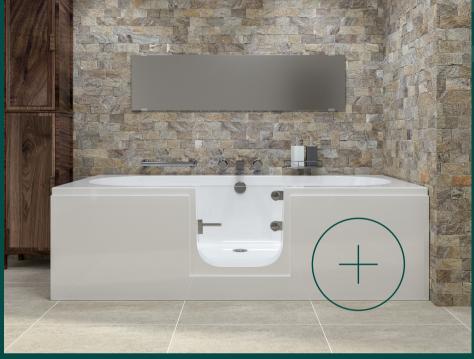

## CORTEGA

#### **KEY FEATURES**

- Toughened glass, inward opening door
- Low threshold step in
- LH & RH opening