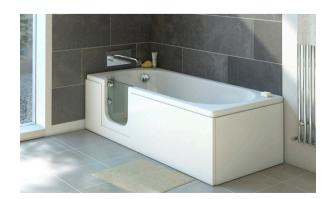

## CORTEGA

#### **KEY FEATURES**

- Toughened glass, inward opening door
- Low threshold step in
- LH & RH opening